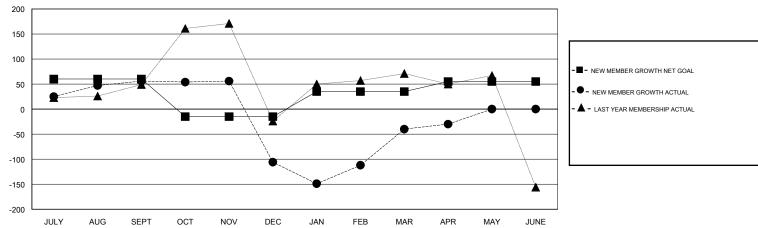

## MONTHLY MEMBERSHIP PROGRESS REPORT

District 323 C

Results as of: 4/30/2017

|               | Club          | s           |               | Members               |                                                                |                                                              |                                                    |  |
|---------------|---------------|-------------|---------------|-----------------------|----------------------------------------------------------------|--------------------------------------------------------------|----------------------------------------------------|--|
|               | RESULTS FOR   | R 2016-2017 |               | RESULTS FOR 2016-2017 |                                                                |                                                              |                                                    |  |
| QUARTER       | NEW CLUB GOAL | NEW CLUBS   | DROPPED CLUBS | QUARTER               | NEW MEMBER GROWTH<br>NET GOAL (not reinstated<br>or transfers) | NEW MEMBER<br>GROWTH ACTUAL (not<br>reinstated or transfers) | DROPPED<br>MEMBERS ACTUAL<br>(including transfers) |  |
| JULY/AUG/SEPT | 3             | 2           | 0             | JULY/AUG/SEPT         | 60                                                             | 113                                                          | 57                                                 |  |
| OCT/NOV/DEC   | 1             | 0           | 7             | OCT/NOV/DEC           | -75                                                            | 26                                                           | 188                                                |  |
| JAN/FEB/MAR   | 1             | 3           | 4             | JAN/FEB/MAR           | 50                                                             | 190                                                          | 124                                                |  |
| APR/MAY/JUNE  | 1             | 0           | 0             | APR/MAY/JUNE          | 20                                                             | 22                                                           | 12                                                 |  |

## GOALS AND ACTUAL MEMBERS CUMULATIVE

| DROPPED CLUBS: 11  DROPPED MEMBERS |     | 56 CLUBS OF 90 ADDED 1 OR MORE<br>NEW MEMBERS | GENDER DISTE<br>MALE<br>FEMALE  | 1,998 (75.40%)<br>652 (24.60%) |      |
|------------------------------------|-----|-----------------------------------------------|---------------------------------|--------------------------------|------|
| DECEASED                           | 2   | OLIOKUEDE FOR QUIMULATIVE                     | TOTAL FAMILY UNIT MEMBERS       |                                | 600  |
| CLUB CANCELLED                     | 211 | CLICK HERE FOR CUMULATIVE MEMBERSHIP DATA     |                                 |                                | 0.40 |
| OTHER 168                          |     |                                               | FAMILY MEMBERS PAYING HALF DUES |                                | 316  |
| TOTAL                              | 381 |                                               | 8020                            |                                |      |