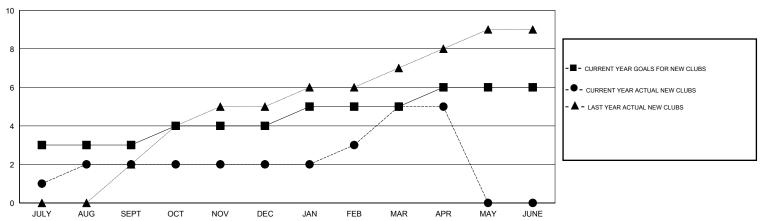

## MONTHLY MEMBERSHIP PROGRESS REPORT

District 323 C

Results as of: 4/30/2017

|               | Club          | s           |               | Members               |                                                                |                                                              |                                                    |  |
|---------------|---------------|-------------|---------------|-----------------------|----------------------------------------------------------------|--------------------------------------------------------------|----------------------------------------------------|--|
|               | RESULTS FOR   | R 2016-2017 |               | RESULTS FOR 2016-2017 |                                                                |                                                              |                                                    |  |
| QUARTER       | NEW CLUB GOAL | NEW CLUBS   | DROPPED CLUBS | QUARTER               | NEW MEMBER GROWTH<br>NET GOAL (not reinstated<br>or transfers) | NEW MEMBER<br>GROWTH ACTUAL (not<br>reinstated or transfers) | DROPPED<br>MEMBERS ACTUAL<br>(including transfers) |  |
| JULY/AUG/SEPT | 3             | 2           | 0             | JULY/AUG/SEPT         | 60                                                             | 113                                                          | 57                                                 |  |
| OCT/NOV/DEC   | 1             | 0           | 7             | OCT/NOV/DEC           | -75                                                            | 26                                                           | 188                                                |  |
| JAN/FEB/MAR   | 1             | 3           | 4             | JAN/FEB/MAR           | 50                                                             | 190                                                          | 124                                                |  |
| APR/MAY/JUNE  | 1             | 0           | 0             | APR/MAY/JUNE          | 20                                                             | 22                                                           | 12                                                 |  |

## GOALS AND ACTUAL NEW CLUBS CUMULATIVE